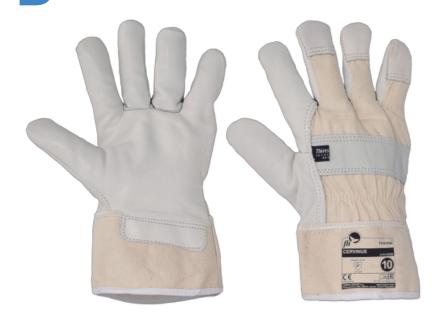

## DESCRIPTION

 $Comfortable\ combination\ winter\ gloves\ of\ cow\ grain\ leather\ and\ cotton\ canvas,\ insulated\ by\ Thinsulate\ 40\ g,\ tough\ cuffs.$ 

## **CERVINUS** gloves winter combined

**MATERIAL** 

Gloves palm: cow grain leather Gloves material: cotton, woven Cuff material: cotton, woven

**FEATURES** 

Cuff type: gauntlet